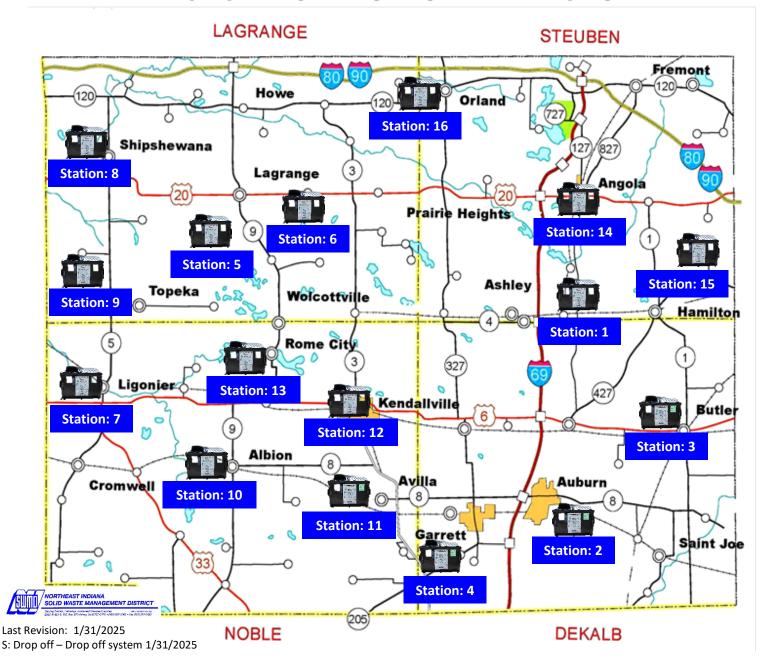

#### **DEKALB COUNTY**

**Station 1:** 2320 W 800 S – Ashley

Station 2: 306 Ensley Avenue – Auburn

**Station 3:** 110 Depot Street – Butler

**Station 4:** 400 E Quincy Street – Garrett

#### **LAGRANGE COUNTY**

**Station 5:** 0530 E CR 300 S – LaGrange

Station 6: 208 Nursery Street – LaGrange

Station 7: 455 Gerber Street – Ligonier

Station 8: 460 N Van Buren – Shipshewana

Station 9: 302 W Lake Street – Topeka

### **NOBLE COUNTY**

Station 10: 1009 E State Street – Albion

**Station 11:** 212 E 4<sup>th</sup> Street – Avilla

Station 12: 720 Weston Avenue – Kendallville

**Station 13:** 102 Kerr Avenue – Rome City

## **STEUBEN COUNTY**

**Station 14:** 2251 W 175 N – Angola

**Station 15:** 900 S Wayne Street – Hamilton

**Station 16:** 9025 W SR 120 – Orland