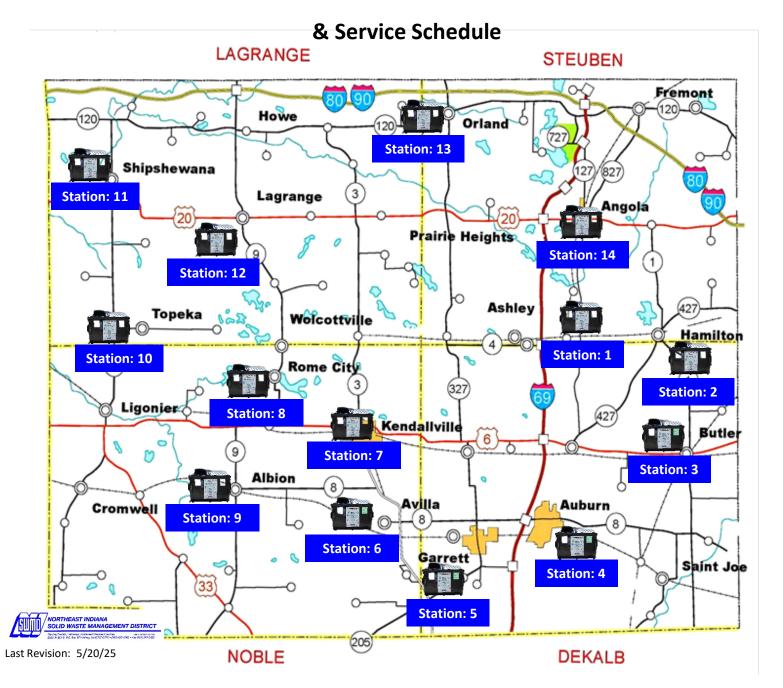

# RECYCLING DROP OFF DIRECTORY

## STEUBEN COUNTY

Station 1 (13 Bins): 2320 W 800 S – Ashley C.C.

Tuesday, Thursday, Saturday

**Station 13 (10 Bins):** 9025 W SR 120 – Orland

Tuesday, Thursday, Saturday

**Station 14 (17 Bins):** 2251 W 175 N – Steuben C.C.

Tuesday, Thursday, Saturday

## **DEKALB COUNTY**

Station 4 (19 Bins): 306 Ensley Avenue – Auburn

Monday, Tuesday, Wednesday, Thursday, Friday, Saturday **Station 3 (9 Bins):** 110 Depot Street – Butler

Monday, Thursday, Saturday

**Station 5 (9 Bins):** 400 E Quincy Street – Garrett

Monday, Tuesday, Wednesday, Thursday, Friday, Saturday

Station 2 (7 Bins): 900 S Wayne Street – Hamilton

Tuesday, Thursday

#### **NOBLE COUNTY**

Station 9 (7 Bins): 1009 E South Street – Albion

Monday, Wednesday, Friday, Saturday

Station 6 (9 Bins): 212 E 4<sup>th</sup> Street – Avilla

Monday, Wednesday, Friday, Saturday

**Station 7 (13 Bins):** 450 W Wayne St – Kendallville

Monday, Wednesday, Friday, Saturday

Station 8 (8 Bins): 120 Kerr Avenue – Rome City

Monday, Wednesday, Friday, Saturday

## LAGRANGE COUNTY

**Station 12 (12 Bins):** 0530 E CR 300 S – LaGrange C.C.

Tuesday, Thursday, Friday, Saturday

Station 11 (5 Bins): 460 N Van Buren – Shipshewana

Monday, Wednesday, Friday, Saturday

Station 10 (8 Bins): 302 W Lake Street - Topeka

Tuesday, Thursday, Friday, Saturday